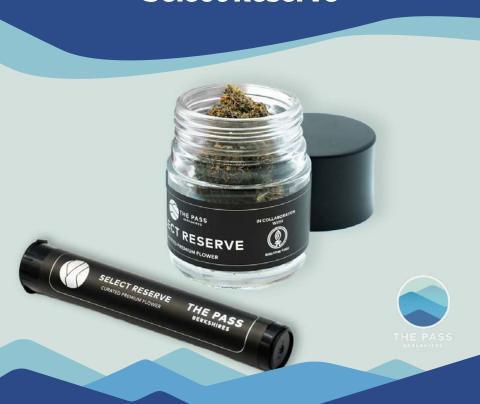

#### **Select Reserve**

The Pass Select Reserve line features premium flower from our own grow along with premium flower curated from select producers across the state.

- Small craft batches
- Emphasis on high-terpene percentages
- Top-of-the-line quality for flower connoisseurs
  - Packed in glass jars with humidifiers