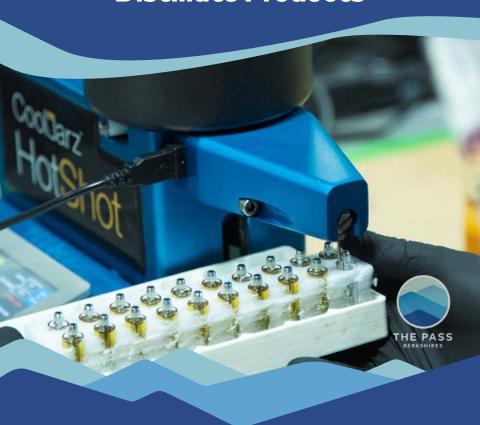

### **Distillate Products**

The Pass uses distillate for select gummies and vapes for consistent and discreet consumption.

- · Consistently high-testing
- · Odorless and tasteless by itself
- Uses hydrocarbon gas to extract THC
- Offers fewer minor cannabinoids and terpenes from the original plant compared to solventless extraction