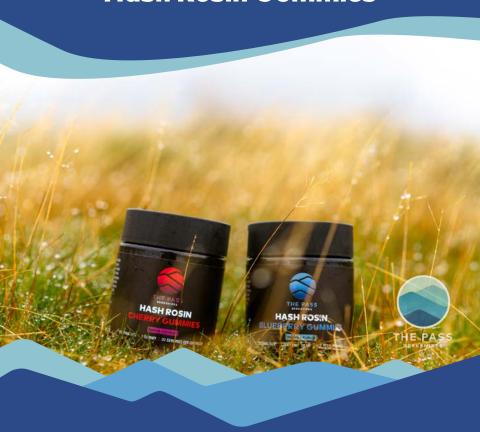

# **Hash Rosin Gummies**

Pass Hash Rosin Gummies use premium extraction methods to elevate our popular gummy line.

- Solventless extraction of Pass Flower
- Strain-specific and house-blend hash rosin
  - Available in a variety of authentic, all-natural fruit flavors