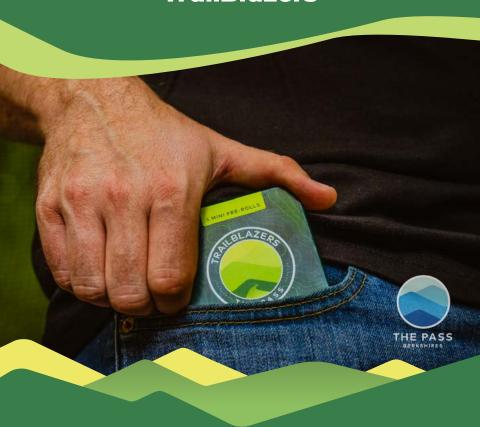

# **TrailBlazers**

TrailBlazers are .35g pre-rolls that combine quality, sustainability, and philanthropy in a crush-resistant, reusable 5-pk tin.

- Whole-flower Pass strains
- A portion of the proceeds are donated to Berkshire Natural Resources Council which protects and preserves the natural beauty of the Berkshires.