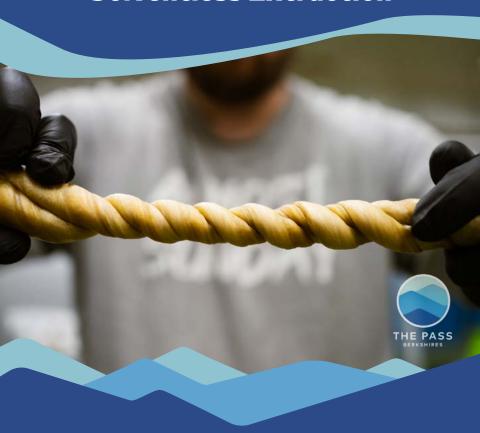

### **Solventless Extraction**

The Pass uses solventless extraction to create full-spectrum, flavorful, and potent dabbable hash rosin, hash rosin carts, and bubble hash.

- Pass strains optimized for extraction
- Ice washed in-house to remove trichomes from flower
  - Fresh-frozen flower used to make "live" products
  - Hash rosin created solely through pressure and heat