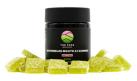

#### **SPECIALTY GUMMY 10-PACKS (5 mg)**

| 00                 |                      | 10           |              |
|--------------------|----------------------|--------------|--------------|
| Product            | Ratio/<br>Components | Unit<br>Size | Case<br>Size |
| RATIO GUMMIES (5 r | ng)                  |              |              |
| Watermelon-Mojito  | 2:1 (CBD:THC)        | 10 pc        | 20           |
| Citrus             | 1:1 (CBD:THC)        | 10 pc        | 20           |
| 4:20 (Mixed Berry) | 4:20 (THC:CBD)       | 10 pc        | 20           |
| SELECT GUMMIES (5  | mg)                  |              |              |
| Sun-Ups            | THC + Vitamins D+C   | 10 pc        | 20           |
| Knockouts          | THC + 2 mg Melatonin | 10 pc        | 20           |

For product details and ordering, scan here:

Specialty Gummy 10-packs provide all the popular Pass ratio and effects-based configurations in a smaller, lower barrier-toentry size. These tempting sweets are made with all-natural flavors and colorings to provide an authentic and full-flavored taste. They're the perfect marriage of sought-after supplements and cannabinoids with our popular THCgummy formula.