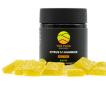

# SPECIALTY GUMMY JARS

#### SPECIALTY GUMMY 20-CT JARS (5 mg)

| Product           | Ratio/<br>Components | Unit<br>Size | Cas<br>Size |
|-------------------|----------------------|--------------|-------------|
| RATIO GUMMIES (5  | mg)                  |              |             |
| Watermelon-Mojito | 2:1 (CBD:THC)        | 20 pc        | 20          |
| Citrus            | 1:1 (CBD:THC)        | 20 pc        | 20          |
| SELECT GUMMIES (  | 5 mg)                |              |             |
| Sun-Ups           | THC + Vitamins D+C   | 20 pc        | 20          |
| Knockouts         | THC + 2 mg Melatonin | 20 pc        | 20          |

For product details and ordering, scan here:

Forget less is more. Our specialty gummies bring more to every bite and cannabis experience by marrying soughtafter supplements and cannabinoids with our popular THC-gummy formula. These tasty sweets are made with allnatural flavors and colorings to provide an authentic and full-flavored taste.