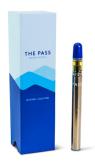

#### **VAPES**

| Product    | Unit Size | Case Size |
|------------|-----------|-----------|
| Disposable | .5 g      | 25        |
| Cartridge  | 1 g       | 25        |

For product details and ordering, scan here:

to a full gram of distillate infused with cannabis-derived terpenes, Pass disposable vapes and cartridges provide a discrete way to enjoy a range of strains. Available in potencies ranging from 60% to 90%+ THC, Pass vapes provide a consistently smooth, yet potent, hit.

Loaded with .5