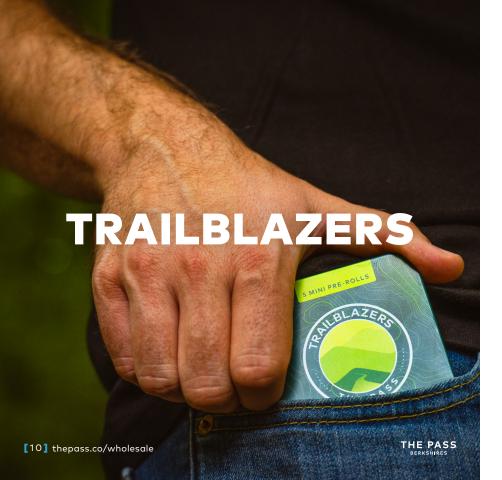

As Berkshire locals, we're committed to preserving the natural beauty of our region. A portion of the proceeds from the sale of TrailBlazers will be donated to Berkshire Natural Resources Council, an organization that shares our desire to conserve land, protect wildlife, support local farmers, enrich climate resilience, and make access to the Berkshires free and available to everyone.

#### **TRAILBLAZERS**

 Product
 Unit Size
 Case Size

 5-pack
 .35 q x 5
 25

For product details and ordering, scan here:

THE PASS
BERKSHIRES

These new and nifty pre-rolls feature just .35g of pure flower making them the perfect size to finish in one sitting, eliminating the need to clip your joint. Packaged five to a box in a sturdy and tidy reusable tin, TrailBlazers are easy to transport and enjoy wherever the road may take you.