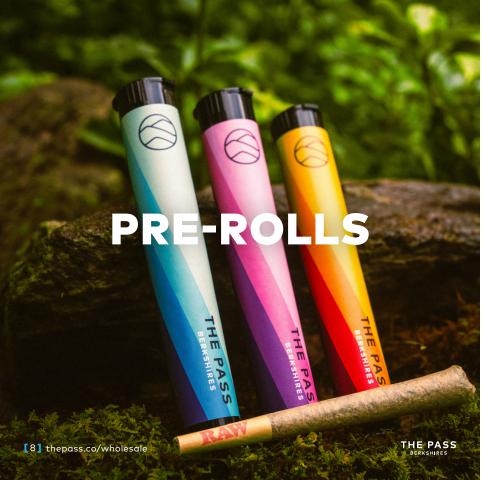

#### **PRE-ROLLS**

ProductUnit SizeCase SizeWhole Flower1 g100

For product details and ordering, scan here:

Made exclusively from ground flower-never shake—pre-rolls are the easy, budgetfriendly option for customers to sample the entire Pass strain library. Each 1g smoke features high-quality weed rolled in RAW paper for a clean, tasteless burn that doesn't interfere with the flavor of the flower.