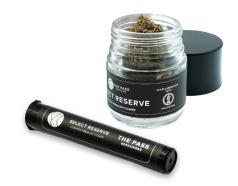

# SELECT RESERVE

#### **SELECT RESERVE**

| Product   | Unit Size | Case Size |
|-----------|-----------|-----------|
| Flower    | 1/8       | 25        |
| Pre-rolls | 1 g       | 100       |

For our current strain offering, please contact wholesale@thepass.co

For product details and ordering, scan here:

In collaboration with small craft cultivators across the state, this premium line of flower combines the benefits of selective sourcing and evaluation to ensure a highquality finished product. Each eighth is packed in a glass jar with a humidifier to ensure freshness.