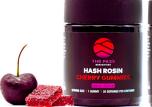

#### HASH ROSIN GUMMY 20-CT JARS (5 mg)

| Product        | Unit Size | Case Size |
|----------------|-----------|-----------|
| GUMMIES (5 mg) |           |           |
| Cherry         | 20 pc     | 20        |
| Blueberry      | 20 pc     | 20        |

For product details and ordering, scan here:

These fullspectrum gummies provide a mind-body high thanks to the increased presence of the original plant compounds. Our line of Blueberry Hash Rosin features rotating, strain-specific rosin, adding in desired flavors from Pass strains, while our Cherry Hash Rosin Gummies use a house blend for a potent and flavorful experience.