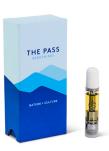

#### **VAPES**

| Product    | Unit Size | Case Size |
|------------|-----------|-----------|
| Disposable | .5 g      | 25        |
| Cartridge  | 1 g       | 25        |

For product details and ordering, scan here:

to a full gram of distillate infused with cannabis-derived terpenes, Pass disposable vapes and cartridges provide a discrete way to enjoy a range of strains. Available in potencies ranging from 60% to 90%+ THC, Pass vapes provide a consistently smooth, yet potent, hit.

Loaded with .5