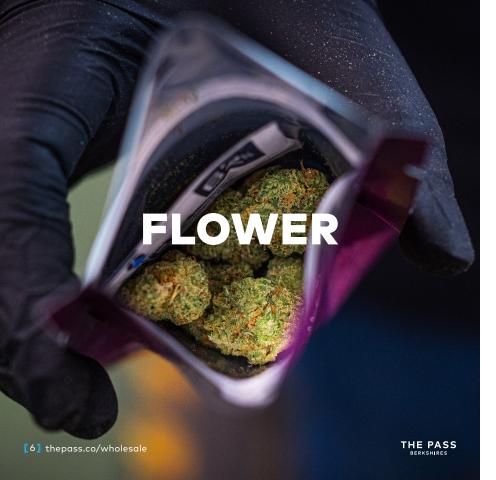

#### **PRE-ROLLS**

ProductUnit SizeCase SizeWhole Flower1 g100

For product details and ordering, scan here:

Made exclusively from ground flower-never shake—pre-rolls are the easy, budgetfriendly option for customers to sample the entire Pass strain library. Each 1g smoke features high-quality weed rolled in RAW paper for a clean, tasteless burn that doesn't interfere with the flavor of the flower.