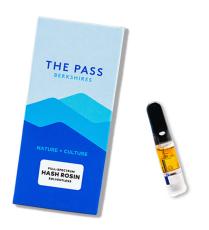

#### **HASH ROSIN VAPES**

ProductUnit SizeCase SizeCartridge.5 g25

For product details and ordering, scan here:

Richer in flavor thanks to a higher terpene content and more potency, our full-spectrum .5g vape carts deliver a consistent and memorable experience. Made from strainspecific Pass flower, Hash Rosin vapes showcase our flower's best flavors and aromas with a true-to-the-plant experience.